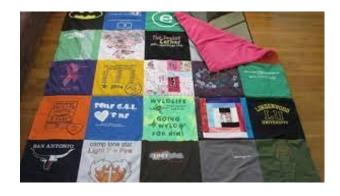

## SEWING CLASS \*\*\* NEW CLASS HOW TO MAKE A T-SHIRT QUILT

Calling all students who want to learn how to make a t-shirt quilt, this class is for you. A t-shirt quilt is one of the best presents or keepsakes that you can make. Start saving those shirts and come make this beautiful heirloom!

DATES: Mondays, February 5, 12, 19, 26 TIMES: 12-3pm or 4-7:00pm INSTRUCTOR: Maria Stephan LOCATION: USS MWS

#### <u>SEWING CLASS \*\*\* NEW CLASS</u> <u>BEGINNERS CLASS—MAKE SEVERAL PROJECTS</u>

Calling all students who have saved memorable t-shirts over the years and want to learn how to make a t-shirt quilt. Come create an amazing keepsake that you will enjoy for many years to come.

Or join us to learn the sewing basics while making a few smaller projects. Knowing the sewing basics can give you endless possibilities in creating those one of kind projects & gifts.

DATES: Mondays, May 6, 13, 20, June 3 (skip 5/27) TIMES: 12-3pm or 4-7:00pm INSTRUCTOR: Maria Stephan LOCATION: Cleveland Cliffs Burns Harbor