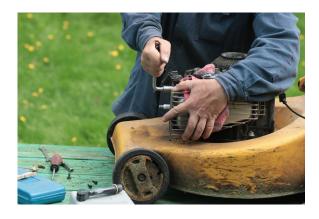

# LAWN EQUIPMENT MAINTENANCE AND REPAIR

A foot of fresh snow has just fallen and when attempting to start your snowblower, the starter cord snapped. When conditions were a little greener outside, your lawnmower was becoming increasingly hard to get started. Is your lawn equipment letting you down? Why not familiarize yourself with the equipment you own by taking this class and learning how to repair it. Students may bring in mowers, snowblowers, chain saws, and other machines for simple repairs or complete overhauls.

DATES: Wednesdays, January 10—March 27 TIMES: 8-11:00am or 3-6:00pm INSTRUCTOR: Mike Daly LOCATION: Cleveland Cliffs Burns Harbor

# LAWN EQUIPMENT MAINTENANCE AND REPAIR

Spring is here and the harsh winter is just a memory. The trouble your snowblower gave you is not. Here is your opportunity to save big by bringing your equipment to class for tune-ups, minor repairs, or complete overhauls. Mowers, tractors, tillers, chain saws, trimmers, blowers, that snowblower you struggled with last winter. A good time to prepare or repair all of these machines.

DATES: Wednesdays, April 3—June 19 TIMES: 8-11:00am or 3-6:00pm INSTRUCTOR: Mike Daly LOCATION: Cleveland Cliffs Burns Harbor