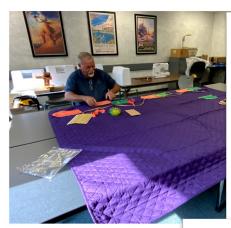

## SEWING CLASS \*\*\* NEW CLASS HOW TO MAKE A T-SHIRT QUILT

Calling all students who want to learn how to make a t-shirt quilt, this class is for you. A t-shirt quilt is one of the best presents or keepsakes that you can make. Start saving those shirts and come make this beautiful heirloom!

DATES: Mondays, February 5, 12, 19, 26 TIMES: 12-3pm or 4-7:00pm INSTRUCTOR: Maria Stephan LOCATION: USS MWS

#### <u>SEWING CLASS \*\*\* NEW CLASS</u> <u>BEGINNERS CLASS—MAKE SEVERAL PROJECTS</u>

Calling all students who have saved memorable t-shirts over the years and want to learn how to make a t-shirt quilt. Come create an amazing keepsake that you will enjoy for many years to come.

Or join us to learn the sewing basics while making a few smaller projects. Knowing the sewing basics can give you endless possibilities in creating those one of kind projects & gifts.

DATES: Mondays, May 6, 13, 20, June 3 (skip 5/27) TIMES: 12-3pm or 4-7:00pm INSTRUCTOR: Maria Stephan LOCATION: Cleveland Cliffs Burns Harbor