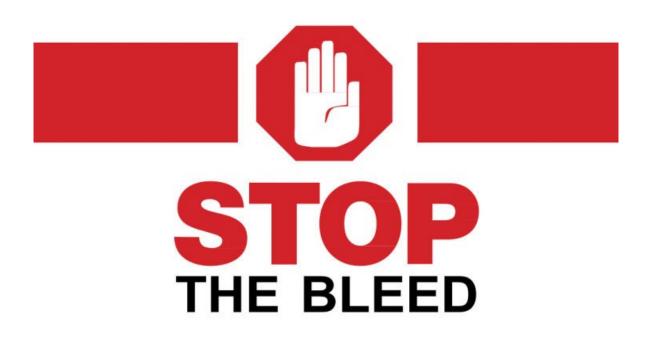

## **STOP THE BLEED**

With 3 quick actions, you can be trained to save a life. The number one cause of preventable death after injury is bleeding. That's why we want to train you how to STOP THE BLEED.

DATES: Wednesday, March 6 TIMES: 4-6:30pm INSTRUCTOR: Jon Watson / Jerame Simpson LOCATION: Cleveland Cliffs Burns Harbor