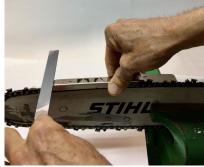

# **HOW TO SHARPEN A CHAIN SAW CHAIN**

Is your chainsaw running well but too dull to cut bread? Are you tired of buying new chains or waiting for chains to get sharpened at the repair shop? This class will teach you how to properly sharpen a chain yourself using two different methods

DATES: Monday, May 13 TIMES: 8-11:00am or 3-6:00pm INSTRUCTOR: Mike Daly LOCATION: Cleveland Cliffs Burns Harbor