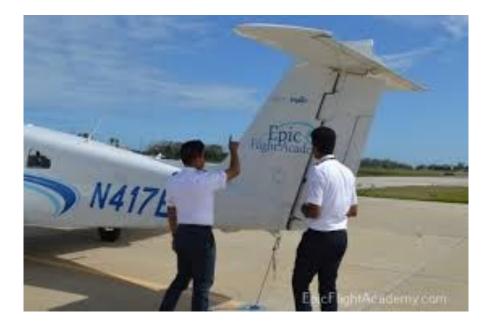

#### **PRIVATE PILOT GROUND SCHOOL**

This class is designed to prepare prospective private pilots for the Private Knowledge exam required and administered by the FAA prior to earning private pilot certification

DATES: Tuesdays & Thursdays, January 4—March 28 DATES: Tuesdays & Thursdays, April 9—June 27 TIMES: 6-8pm INSTRUCTOR: Region Flyers

## PRIVATE PILOT GROUND SCHOOL

Eagle Aircraft will prepare the student to pass the FAA Private Pilot Written exam and give students all the knowledge needed to begin flight training. Topics include aerodynamics, weather, weight and balance, systems and malfunctions, airports, airspace, and ATC, human factors cross country planning and more.

DATES: Tuesdays & Thursdays, January 16—March 7 TIMES: 6-8:30pm INSTRUCTOR: Eagle Aircraft LOCATION: 4001 Murvihill Road, Valparaiso IN